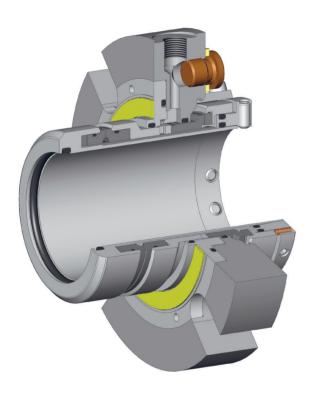

## **E Series Heavy Duty**

- Sturdy design
- Suitable to pressures up to 25 bar
- Spring packages isolated from product and barrier fluid
- Good axial and radial flexibility
- Easy and safe to install