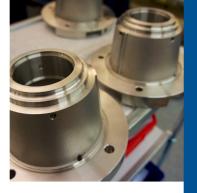

## **E Series Heavy Duty**

- Sturdy design
- Suitable to pressures up to 25 bar
- Spring packages isolated from product and barrier fluid
- Good axial and radial flexibility
- Easy and safe to install

## BF/BA Series

- Extra sturdy design
- Suitable to pressures up to 25 bar
- Spring packages totally protected (BA)
- Excellent axial and radial flexibility
- Easy and safe to install

## **BC/BC-HP Series**

- Design suitable to high speeds
- Design suitable to high pressures over 40 bar (BC-HP)
- Good axial and radial flexibility
- Static spring packages isolated from product and atmosphere, suitable to aggressive or dirty environments
- Easy and safe to install