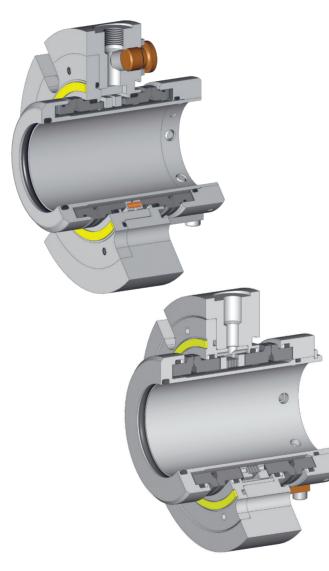

## **E Series Heavy Duty**

- Sturdy design
- Suitable to pressures up to 25 bar
- Spring packages isolated from product and barrier fluid
- Good axial and radial flexibility
- Easy and safe to install

## BF/BA Series

- Extra sturdy design
- Suitable to pressures up to 25 bar
- Spring packages totally protected (BA)
- Excellent axial and radial flexibility
- Easy and safe to install

## **BC/BC-HP Series**

- Design suitable to high speeds
- Design suitable to high pressures over 40 bar (BC-HP)
- Good axial and radial flexibility
- Static spring packages isolated from product and atmosphere, suitable to aggressive or dirty environments
- Easy and safe to install