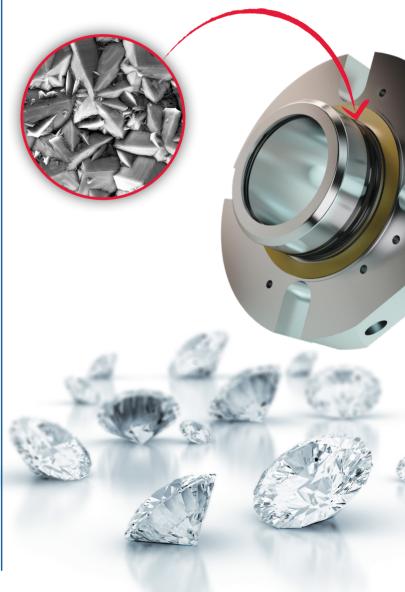

# **Crystalline diamond coating for seal faces**

Clean water used for barrier (double seals) or flushing (single seals) is often a scarce resource. The solution to this problem is to use single cartridge seals with crytalline diamond coating on the Silcone Carbide seal faces. The diamond coating offers an extremely hard surface, lowest possible friction and optimal heat conductivity. This allows for operation with single cartridge seals, where

This allows for operation with single cartridge seals, where normally double seals or single seals with flush into the product would be used.