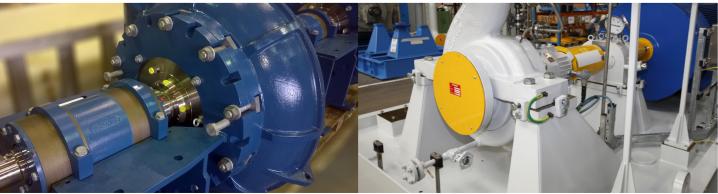

## Typical equipments fitted with our mechanical seals:

- Multiphase pumps
- Slurry pumps
- Slurry mixers
- High shear mixers
- High speed equipment
- Centrifugal separators
- Subsea pumps