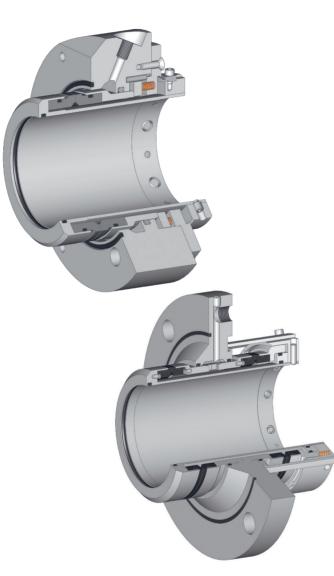

## BF/BA Series

- Extra sturdy design
- Suitable to pressures up to 25 bar
- Spring packages totally protected (BA)
- Excellent axial and radial flexibility
- Easy and safe to install

## **BC/BC-HP Series**

- Design suitable to high speeds
- Design suitable to high pressures over 40 bar (BC-HP)
- Good axial and radial flexibility
- Static spring packages isolated from product and atmosphere, suitable to aggressive or dirty environments
- Easy and safe to install